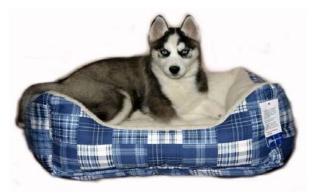

## Cuddle Ups

Each Glory Days Cuddle Up measures approximately 25" x 21" and is lined with a 100% Poly Sherpa.

| Style                            | Item #  | Description                |
|----------------------------------|---------|----------------------------|
| Cowboy Patchwork Blue (pictured) | FG05370 | 65% Cotton, 35% Poly Print |
| Navy Plaid                       | FG05450 | 100% Cotton                |