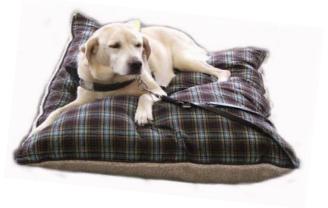

## Plush Pet Pillows

All of the Glory Days Plush Pet Pilows have 100% Poly Sherpa on one side and a variety of available patterns on the reverse.

| Style                  | Item #  | Dimensions  |
|------------------------|---------|-------------|
| Cowboy Patchwork Blue  | FG05454 | M - 27 x 36 |
|                        | FG05368 | L - 35 x 44 |
| Navy Plaid             | FG05371 | M - 27 x 36 |
|                        | FG05452 | L - 35 x 44 |
| Brown Plaid (pictured) | FG05455 | M - 27 x 36 |
|                        | FG05453 | L - 35 x 44 |